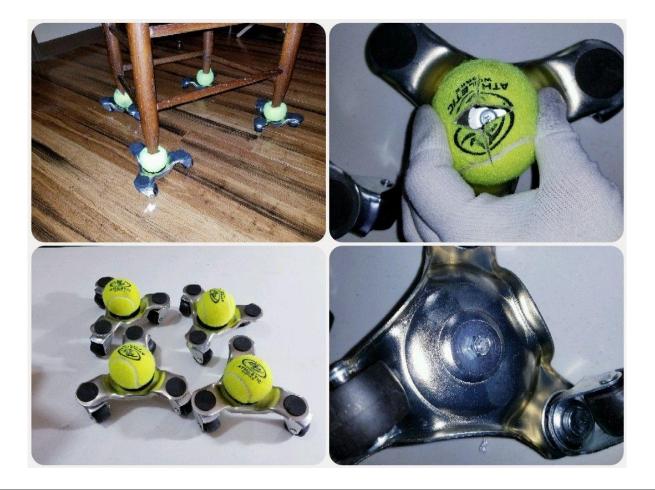

## **Retreat Wheels DIY**

## I bought these on Amazon

**SOYO Furniture Dolly Movers with Lifter, Moving Dollies** with Wheels Heavy Duty 500 LB Load Capacity, 6-Inch Steel Tri-Dolly, 3 Wheel Roller Move Tools Lifting Equipment, 4 Pack, Sliver

Magicorange 4 PCS Precut Walker Tennis Balls for Furniture Legs and Floor Protection, Heavy Duty Long Lasting Felt Pad Glide Coverings

## I bought these at the hardware store

4- ¾" carriage bolts with a flat or very slightly rounded head
4- ¾" nuts

Instructions – Drill a hole in the opposite end, from the precut slits of the tennis ball

Put the washer onto the bolt

Put the bolt through the slits, then the hole in the tennis ball

Put the bolt onto the 3 wheel mover

then add then the nut and tighten

You are now ready to roll around the retreat