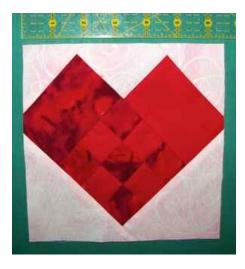

## 9 Patch Heart 6"Block for October Show 'n Tell

Main - cut 5 squares 1 1/2", - cut one rectangle 3 1/2" x 2 1/2" Accent - cut 4 squares 1 1/2" - cut one rectangle 3 1/2" x 2 1/2" Background -cut one squares 3", cut square diagonally -cut one square 2 1/2" -cut one square 5" - cut diagonally