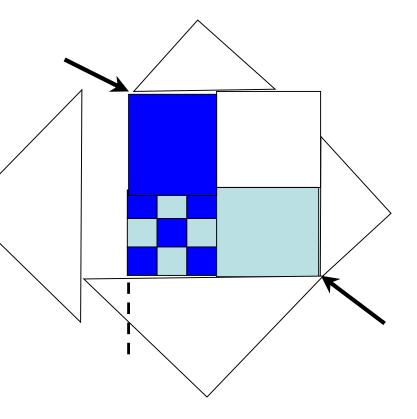

Sew 9 patch using main & accent Sew background 2 1/2" square to end of accent rectangle Sew 9-patch to end of main rectangle Sew both rectangles together

Sew on top corner squares - line up point of triangle with corners of heart

Sew on right bottom triangle - line up point of triangle with corner of heart and trim in line with heart

Sew on left bottom triangle - line up point of triangle with corner of heart

Trim block to 6 1/2" square