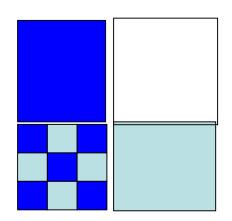

## 9 Patch Heart 6"Block for October Show 'n Tell

Main - cut 5 squares 1 1/2", - cut one rectangle 3 1/2" x 2 1/2" Accent - cut 4 squares 1 1/2" - cut one rectangle 3 1/2" x 2 1/2" Background -cut one squares 3", cut square diagonally -cut one square 2 1/2" -cut one square 5" - cut diagonally

Sew 9 patch using main & accent Sew background 2 1/2" square to end of accent rectangle Sew 9-patch to end of main rectangle Sew both rectangles together

Sew on top corner squares - line up point of triangle with corners of heart